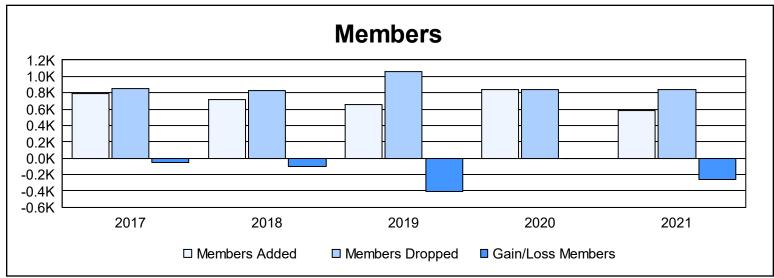

| Year      | New<br>Clubs | Dropped<br>Clubs | Gain/<br>Loss<br>Clubs | New<br>Members | Charter<br>Members | Reinstate<br>Members | Transfer<br>Members | Total<br>Member<br>Added | Total<br>Members<br>Dropped | Gain/<br>Loss<br>Members |
|-----------|--------------|------------------|------------------------|----------------|--------------------|----------------------|---------------------|--------------------------|-----------------------------|--------------------------|
| 2016-2017 | 1            | 1                | 0                      | 701            | 21                 | 36                   | 35                  | 793                      | 850                         | -57                      |
| 2017-2018 | 1            | 2                | -1                     | 609            | 23                 | 57                   | 34                  | 723                      | 825                         | -102                     |
| 2018-2019 | 1            | 0                | 1                      | 534            | 21                 | 42                   | 54                  | 651                      | 1,063                       | -412                     |
| 2019-2020 | 1            | 2                | -1                     | 716            | 24                 | 41                   | 56                  | 837                      | 843                         | -6                       |
| 2020-2021 | 6            | 1                | 5                      | 295            | 159                | 66                   | 63                  | 583                      | 842                         | -259                     |
| Average   | 2            | 1                | 1                      | 571            | 50                 | 48                   | 48                  | 717                      | 885                         | -167                     |